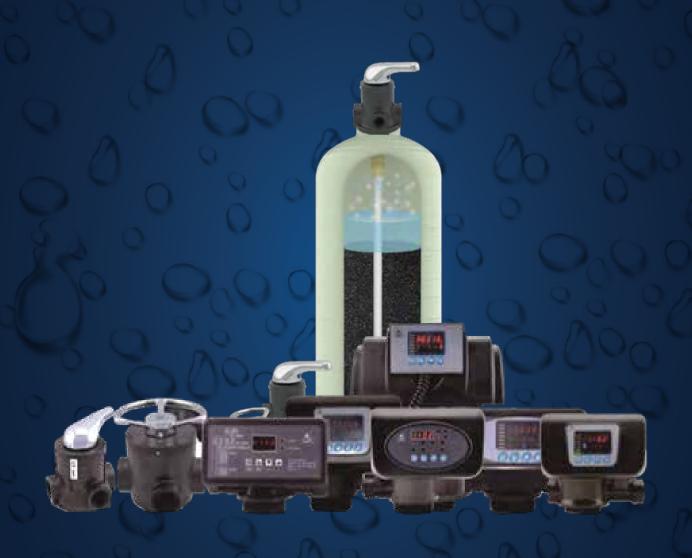

## Multiple-Valve-In-One

High flatness ceramic moving disk and high strength fixed disk guarantee excellent sealing

Part balance pressure structure can reduce the pressure acting on the sealing surface and reduce the rotational torque

Signal collection points set on a circular surface which can realize accurate positioning.

# Automatic Filter Valve

Automatic **Softener Valve** 

# Manual Filter Valve