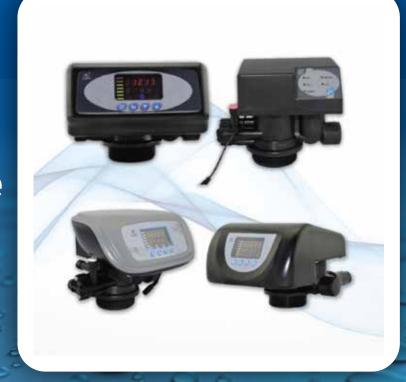

## Multiple-Valve-In-One

High flatness ceramic moving disk and high strength fixed disk guarantee excellent sealing

Part balance pressure structure can reduce the pressure acting on the sealing surface and reduce the rotational torque

Signal collection points set on a circular surface which can realize accurate positioning.

# Automatic Filter Valve

Automatic **Softener Valve** 