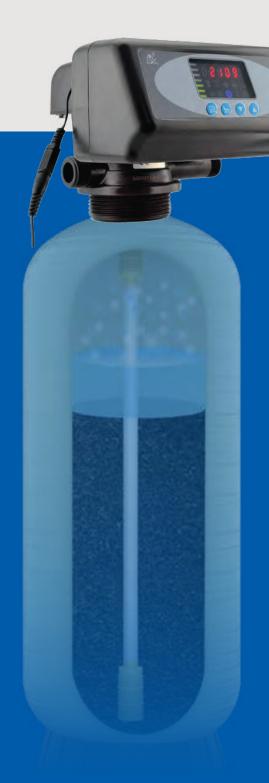

## Multiple-Valve-In-One

High flatness ceramic moving disk and high strength fixed disk guarantee excellent sealing

Part balance pressure structure can reduce the pressure acting on the sealing surface and reduce the rotational torque

Signal collection points set on a circular surface which can realize accurate positioning.

# Automatic Filter Valve

Automatic **Softener Valve** 