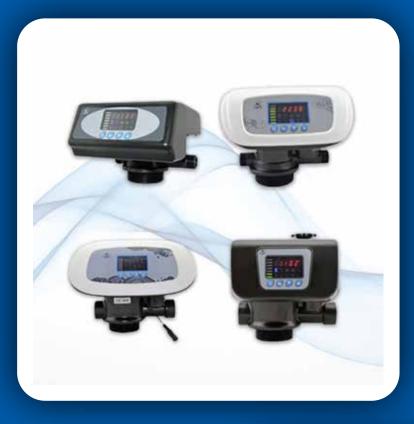

## Multiple-Valve-In-One

High flatness ceramic moving disk and high strength fixed disk guarantee excellent sealing

Part balance pressure structure can reduce the pressure acting on the sealing surface and reduce the rotational torque

Signal collection points set on a circular surface which can realize accurate positioning.

# Automatic Filter Valve

Automatic **Softener Valve** 